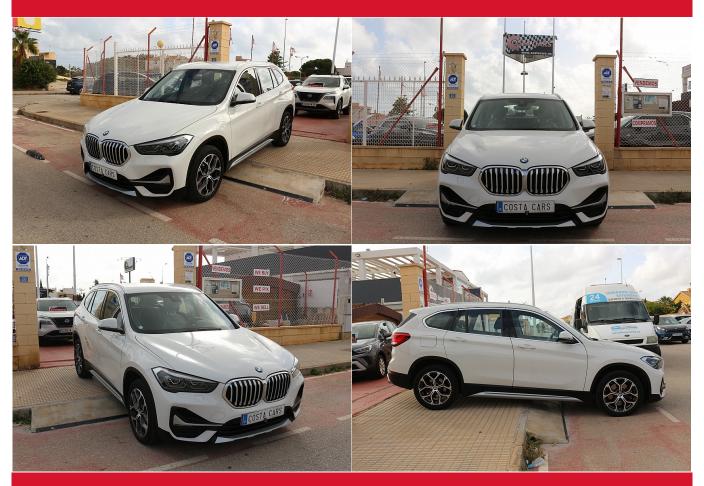

## **Bmw X1 XDRIVE20d**

PRICE: 31,995€ - £28,489

| YEAR:         | 2019                    | DOORS:            | 5            |
|---------------|-------------------------|-------------------|--------------|
| FUEL TYPE:    | DIESEL                  | POWER H/P:        | 190CV        |
| TRANSMISSION: | AUTOMATIC               | AIR CONDITIONING: | DUAL CLIMATE |
| KILOMETRES:   | 74,000KM (45,981 MILES) | COLOUR:           | WHITE        |

STUNNING IMMACULATE LATA 2019 BMW X1 BUT ACTUALLY THE 2020 MODEL WITH NEW FRONT AND SPEC, THIS PARTICULAR MODEL IS THE X DRIVE WITH FOUR WHEEL DRIVE OPTION, OTHER OPTIONS INCLUDE HEAD UP DISPLAY AND

costacars@gmail.com www.costacars.es 966 730 116

## **ELECTRIC LUGGAGE OPENER.**