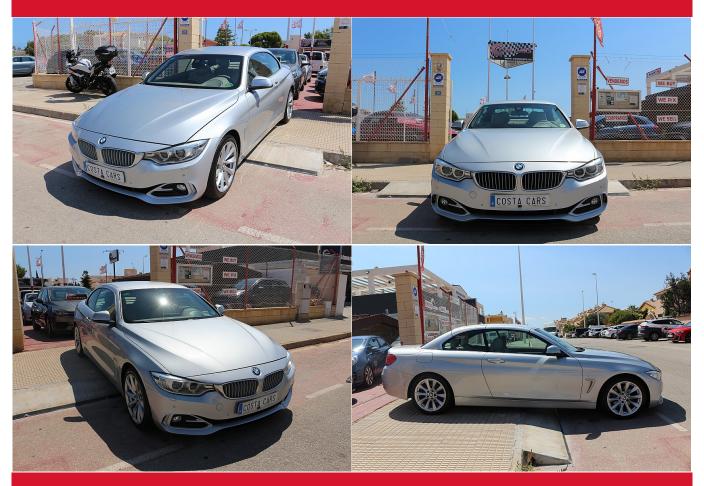

## **Bmw 425D CABRIO**

PRICE: 27,995€ - £24,927

| YEAR:         | 2015                    | DOORS:            | 4            |
|---------------|-------------------------|-------------------|--------------|
| FUEL TYPE:    | DIESEL                  | POWER H/P:        | 210CV        |
| TRANSMISSION: | AUTOMATIC               | AIR CONDITIONING: | DUAL CLIMATE |
| KILOMETRES:   | 69,500KM (43,185 MILES) | COLOUR:           | SILVER       |

STUNNING 425D CONVERTIBLE, ONE RETIRED OWNER FROM NEW WITH FULL SERVICE HISTORY AND ONLY 69500 KMS, TOP OF THE RANGE WITH EXTRAS THAT INCLUDES COMFORT PACK THAT NOT ONLY GIVES YOU KEYLESS ENTRY AND GO

costacars@gmail.com www.costacars.es 966 730 116

BUT ALSO KEYLESS ROOF FUNCION TO CONVERT THIS STUNNING CAR FROM OUTSIDE.

ALSO EQUIPPED WITH COMFORT SEATS, LUMBAR AND SIDE CUSIONS AND FULL MEMORY OPTIONS, HEAD UP DISPLAY SHOWING ALL YOUR INFO PROYECTED ON TO THE WIND SCREEN.

**SO MUCH MORE EXTRAS, STUNNING A1 CAR.**