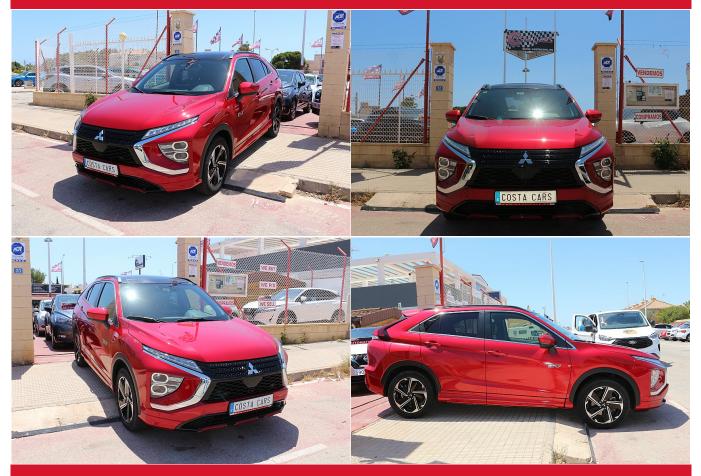

## Mitsubishi ECLIPSE CROSS 2.4 PHEV 4WD INTENSE STYLE

## **PRICE:**

24,995€ - £22,256

| YEAR:         | 2022                    | DOORS:            | 5            |
|---------------|-------------------------|-------------------|--------------|
| FUEL TYPE:    | PLUG IN HYBRID          | POWER H/P:        | 188CV        |
| TRANSMISSION: | AUTOMATIC               | AIR CONDITIONING: | DUAL CLIMATE |
| KILOMETRES:   | 90,000KM (55,923 MILES) | COLOUR:           | RED          |

REDUCED FROM 27995 TO 24995 € !!! THESE CARS IN THIS SPEC ARE OVER 40000 € NEW. SAVE YOURSELF MORE THAN 40% OFF NEW PRICE WITH THIS STUNNER.

STUNNING NEW SHAPE MITSU ECLIPSE CROSS TOP TOP SPEC WITH LOTS OF EXTRAS, PLUG IN HYBRID WITH 50 KMS OF ELECTRIC DRIVE RANGE PLUS A POWERFUL PETROL ENGINE.