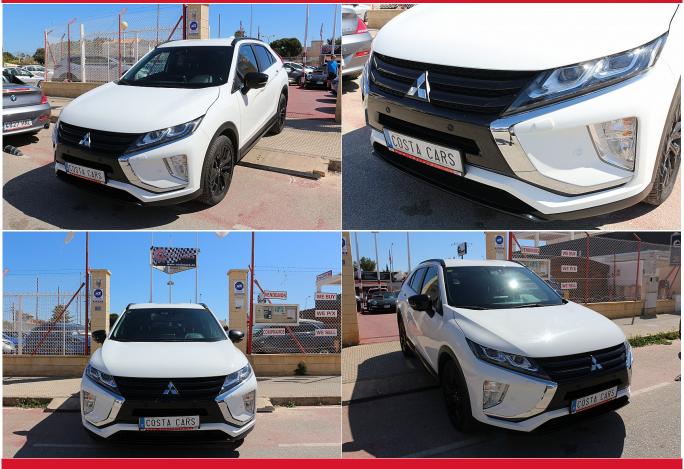

## Mitsubishi ECLIPSE CROSS 1.5MIVEC BLACK COLLECTION+

## PRICE:

19,995€ - £17,804

| YEAR:         | 2020                    | DOORS:            | 5            |
|---------------|-------------------------|-------------------|--------------|
| FUEL TYPE:    | PETROL                  | POWER H/P:        | 163CV        |
| TRANSMISSION: | MANUAL                  | AIR CONDITIONING: | DUAL CLIMATE |
| KILOMETRES:   | 76,000KM (47,224 MILES) | COLOUR:           | WHITE        |

TWO UNITS AVAILABLE IN DIAMOND RED AND POLAR WHITE, TOP SPEC WITH LOTS OF EXTRAS, SUPER OFFER. BEST DEAL NACIONALY ON 2020 MODELS WITH THIS LEVEL OF SPEC.