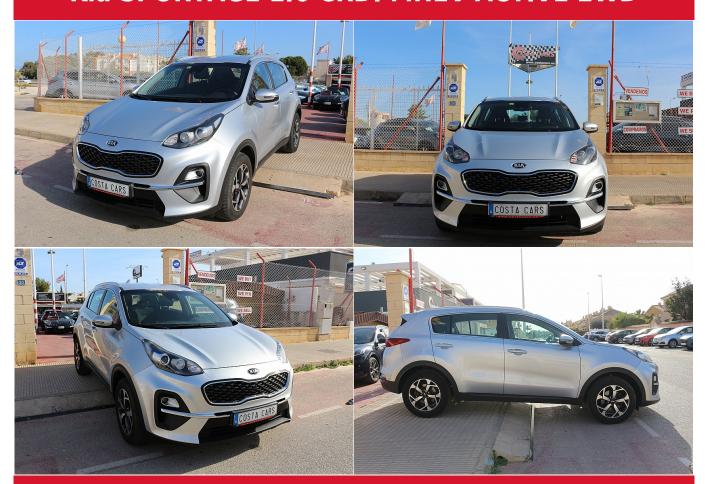

## **Kia SPORTAGE 1.6 CRDI MHEV ACTIVE 2WD**

PRICE: 21,995€ - £19,584

| YEAR:         | 2020                    | DOORS:            | 5            |
|---------------|-------------------------|-------------------|--------------|
| FUEL TYPE:    | MILD HYBRID             | POWER H/P:        | 136CV        |
| TRANSMISSION: | AUTOMATIC               | AIR CONDITIONING: | DUAL CLIMATE |
| KILOMETRES:   | 94,600KM (58,782 MILES) | COLOUR:           | GREY         |

SUV WITH SLEEK AND SPORTY DESING, IN EXCELLENT CONDITION AND WITH GREAT EXTRAS THAT WILL ENHANCE YOUR DRIVING EXPERIENCE. DON'T MISS THE OPPORTUNITY TO TAKE IT HOME AND DISCOVER EVERYTHING IT HAS TO OFFER!